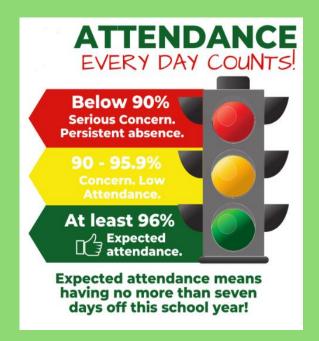

# Week Beginning 9<sup>th</sup> September 2024

In our post-pandemic era, your child's attendance at school has never been more important. Research shows clearly that children with below 96% attendance are likely to get at least a grade less in their GCSE exams than they would with attendance of 96% or above. With less than 90% attendance, students are classed as persistently absent and are highly likely to get at least two grades lower in their GCSE exams. Help us to help your child be the best they can be – get them to school!