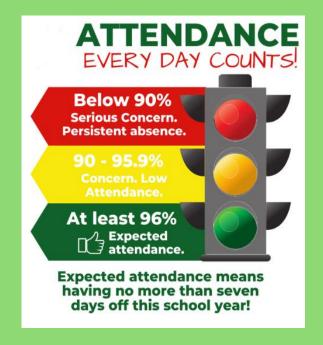

# Week Beginning 16<sup>th</sup> September 2024

In our post-pandemic era, your child's attendance at school has never been more important. Research shows clearly that children with below 96% attendance are likely to get at least a grade less in their GCSE exams than they would with attendance of 96% or above. With less than 90% attendance, students are classed as persistently absent and are highly likely to get at least two grades lower in their GCSE exams. Help us to help your child be the best they can be – get them to school!