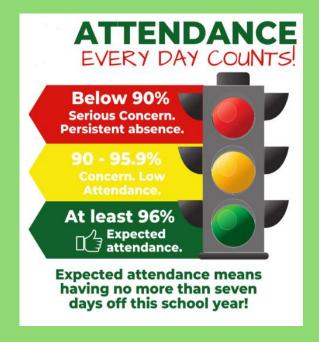

# Week Beginning 30<sup>th</sup> September 2024

In our post-pandemic era, your child's attendance at school has never been more important. Research shows clearly that children with below 96% attendance are likely to get at least a grade less in their GCSE exams than they would with attendance of 96% or above. With less than 90% attendance, students are classed as persistently absent and are highly likely to get at least two grades lower in their GCSE exams. Help us to help your child be the best they can be – get them to school!