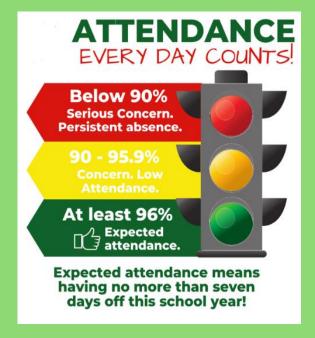

## Week Beginning 11<sup>th</sup> October 2024

In our post-pandemic era, your child's attendance at school has never been more important. Research shows clearly that children with below 96% attendance are likely to get at least a grade less in their GCSE exams than they would with attendance of 96% or above. With less than 90% attendance, students are classed as persistently absent and are highly likely to get at least two grades lower in their GCSE exams. Help us to help your child be the best they can be – get them to school!