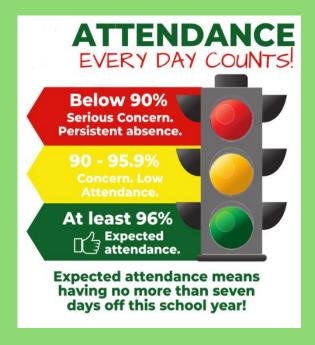

### Week Beginning 11th November 2024

In our post-pandemic era, your child's attendance at school has never been more important. Research shows clearly that children with below 96% attendance are likely to get at least a grade less in their GCSE exams than they would with attendance of 96% or above. With less than 90% attendance, students are classed as persistently absent and are highly likely to get at least two grades lower in their GCSE exams. Help us to help your child be the best they can be – get them to school!