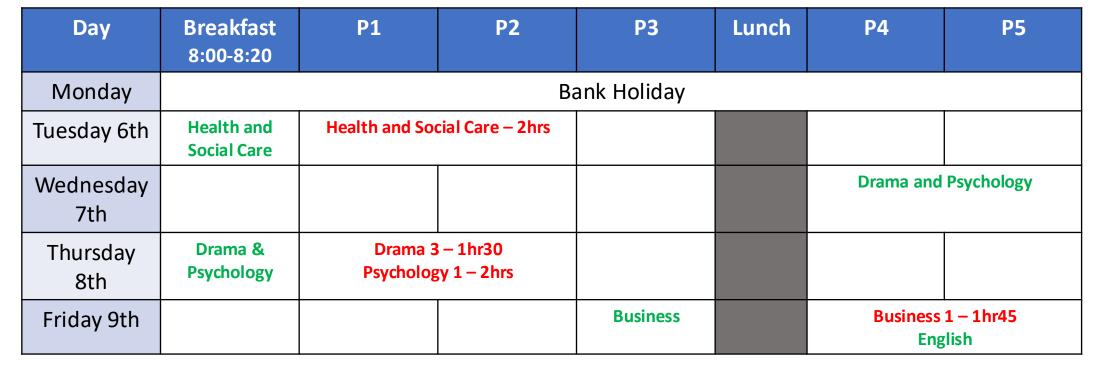

# Week 1 – 5<sup>th</sup> May

When you are not involved in a Masterclass or Examination you are expected to attend your normal timetabled lessons!

Key: Masterclasses Exams